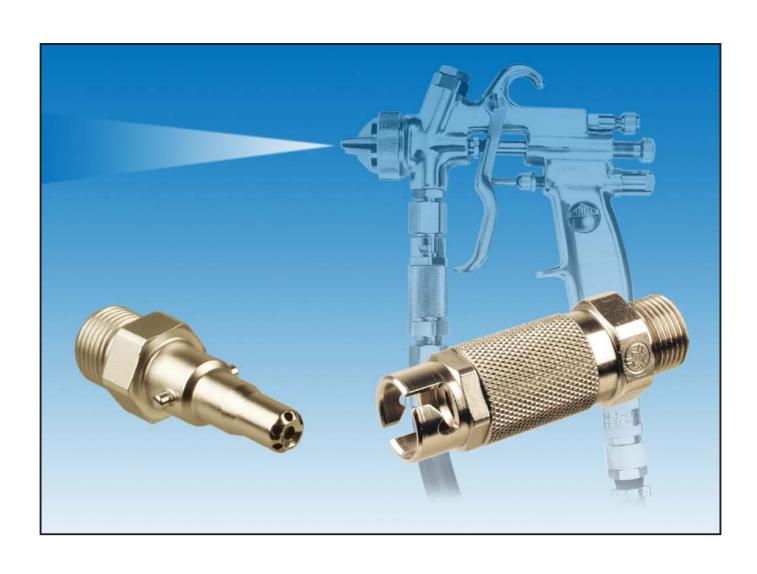

### **Description:**

Self sealing coupling with ball valve and bayonet locking

### Application:

(body) paint shops, paint, lacquer and solvent/thinner manufacturing industry, furniture industry