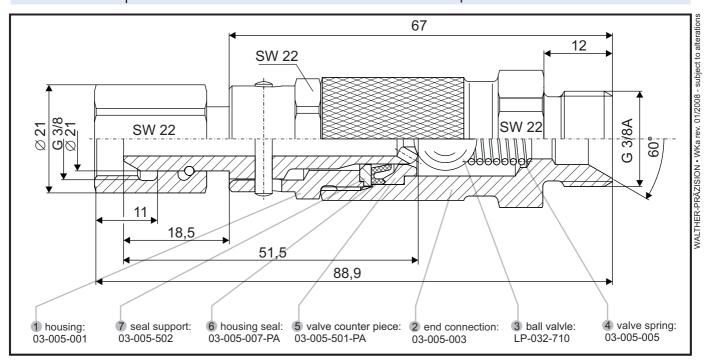

#### **Technical data:**

Nominal bore: 5 mm

Working pressure: max. static 140 bar

Cv-value: 1,03

Materials: coupling housing: steel, chem. nickel plated; end connection: brass, chem. nickel

plated; ball valve: stainless steel 1.4034; valve spring: stainless steel 1.4310; valve counter piece and housing seal: polyamide; seal support: brass, chem.

nickel plated; thru type adaptor: steel, chem. nickel plated

**Version:** free of enamel flow disturbing substances

|                          | Connection                                               | Part Number              |
|--------------------------|----------------------------------------------------------|--------------------------|
| self sealing<br>coupling | G 3/8 male thread with 60° sealing cone acc. to DIN 7631 | 1-03-005-0-XX003-AAAC-FL |
| thru type<br>adaptor     | G 3/8 female thread with 60° sealing cone                | 1-03-005-1-XX002-13-FL   |
|                          | 9/16-20 NS female thread with 60° sealing cone           | 1-03-005-1-XX005-13-FL   |